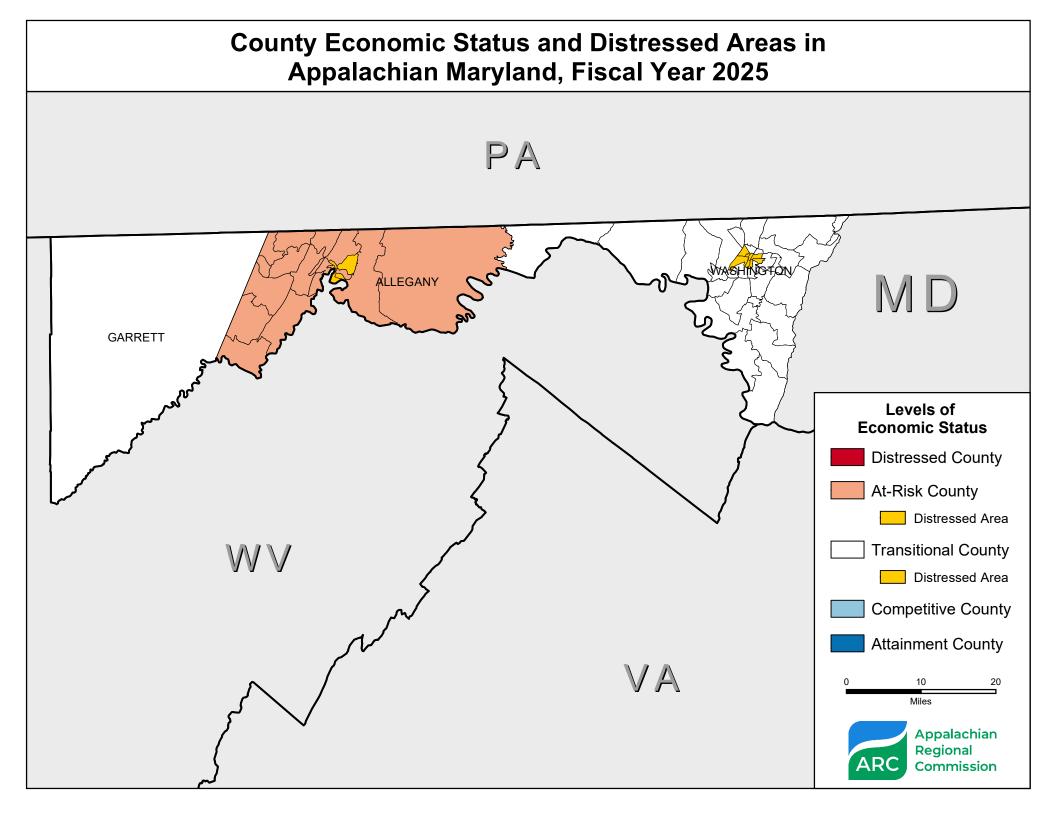

## County Economic Status and Number of Distressed Areas in Appalachian Maryland, Fiscal Year 2025

Counties in **Bold** Contain Distressed Areas

| County     | Economic<br>Status | Number of<br>Distressed<br>Areas |
|------------|--------------------|----------------------------------|
| Allegany   | At-Risk            | 4                                |
| Garrett    | Transitional       |                                  |
| Washington | Transitional       | 8                                |

## Distressed Areas in Appalachian Maryland, Fiscal Year 2025

| County     | Census Tract<br>ID Number |
|------------|---------------------------|
| Allegany   | 5                         |
| Allegany   | 7                         |
| Allegany   | 8                         |
| Allegany   | 10                        |
| Washington | 3.01                      |
| Washington | 3.02                      |
| Washington | 4                         |
| Washington | 5                         |
| Washington | 6.01                      |
| Washington | 7                         |
| Washington | 8                         |
| Washington | 9                         |