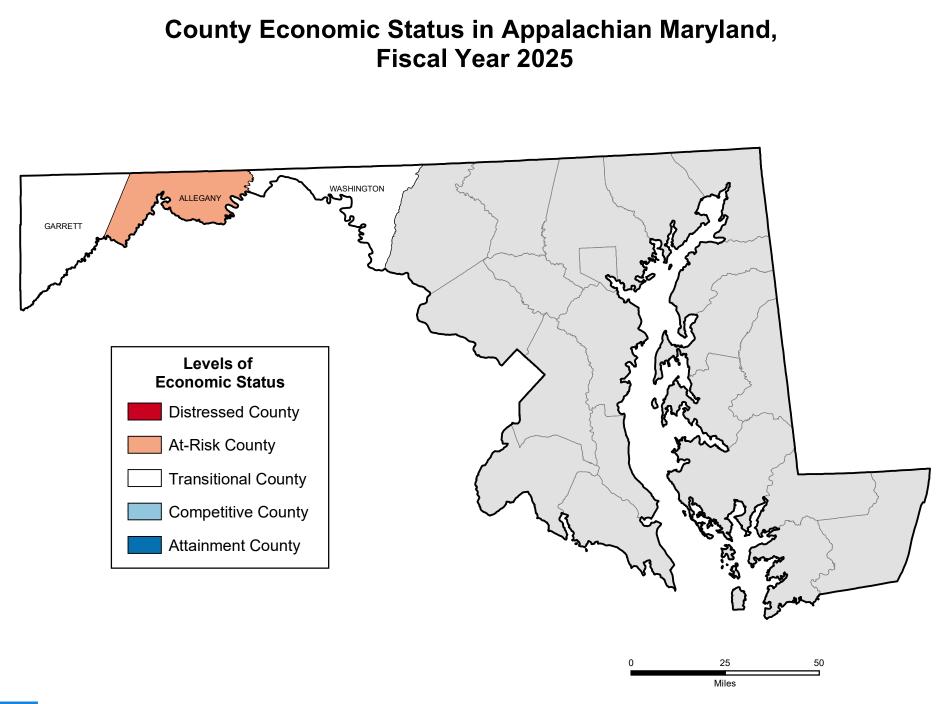

## County Economic Status and Number of Distressed Areas in Appalachian Maryland, Fiscal Year 2025

Counties in **Bold** Contain Distressed Areas

| County     | Economic<br>Status | Number of<br>Distressed<br>Areas |
|------------|--------------------|----------------------------------|
| Allegany   | At-Risk            | 4                                |
| Garrett    | Transitional       |                                  |
| Washington | Transitional       | 8                                |