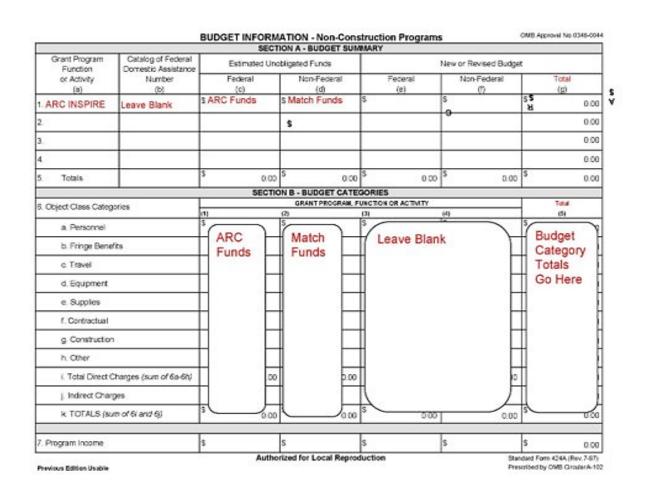

#### Tips for Completion (Part 1) - SF424A:

- Watch this video, <u>How to Complete the Standard Forms for Non-Construction Projects</u>, for more detailed information.
- <u>Section A:</u> List grant program (ARC INSPIRE); List federal and non-federal estimated obligation of funds in columns C and D (do not include any information in columns E or F); List total of ARC and match funds.
- <u>Section B</u>: Funding should be broken out by budget category (program income does not apply).
- Ensure that all rows and columns add up correctly to bring you to the final total requested over the project lifecycle (as stated in section 18 of the SF424).
- Ensure that your SF424A aligns with your required <u>budget narrative</u>.